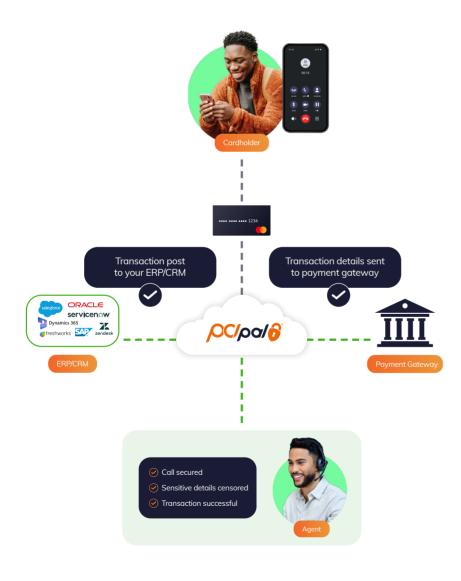

### How PCI Pal works

## Transform the payment experience

Descope from PCI DSS compliance

Omni-channel payment options

Seamlessly integrated

Real-time agent visibility

Eliminate pause-and-resume

Scalable for any size organization