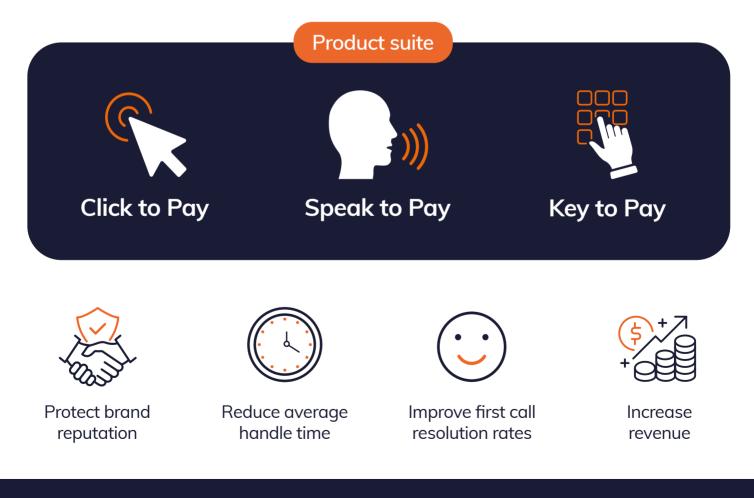

### How PCI Pal works

## Transform the payment experience

Descope from PCI DSS compliance

Omni-channel payment options

Seamlessly integrated

Real-time agent visibility

Eliminate pause-and-resume

Scalable for any size organization