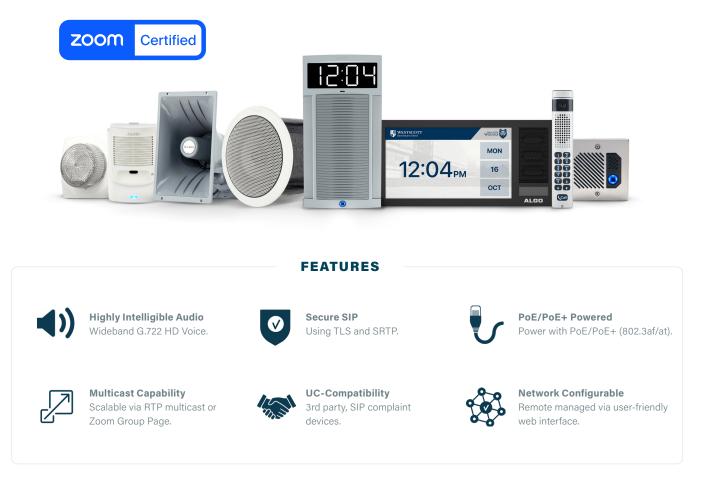

# Dynamic IP Endpoints for Paging, Alerting, and Secure Door Entry

Algo is a registered Zoom Hardware Partner and has manufactured Zoom-compatible products designed for voice paging, alerting, emergency notification, and secure door entry. Algo and Zoom are successfully deployed together across various verticals to deliver a comprehensive communications solution. All Algo IP Endpoints are SIP-compliant and can register into all leading UC Platforms. Algo IP Endpoints support Zoom Group Page enabling seamless voice paging between Algo IP Endpoints and compatible Zoom phones. Algo IP Endpoints are designed to work harmoniously with Zoom phones, providing extended communication reach through multicast capabilities.

## ALGOSOLUTIONS.COM

**COMMON PRODUCTS DEPLOYED WITH ZOOM** 