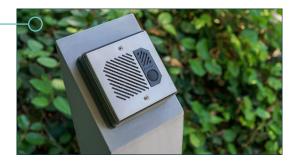

### SECURE DOOR ENTRY

Zoom phones can be used to connect to Algo IP Intercoms to establish two-way visitor communication at any secure door or gate entry point. Intercoms support wideband audio for reliable and clear voice communication. Where an internal relay is available in Algo intercoms, vistor access can easily be granted by triggering the relay for door control from a Zoom phone.