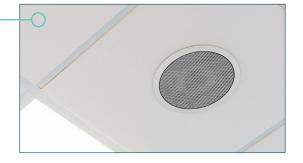

### **VOICE PAGING**

Algo IP Endpoints are able to seamlessly broadcast messages through connection with a Zoom telephone. When connected to the same LAN, Algo IP Endpoints and Zoom phones can be configured into multicast groups. Any device can send or receive audio from other devices within a group. Algo IP Speakers for voice paging feature wideband audio to deliver clear audible communication for speech intelligibility and background music.